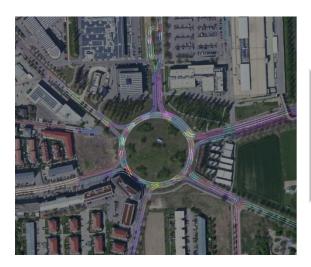

### AVES Launcher: HD-map generation for any road on earth

1. Choose any place on a map

2. Receive multiple km² of respective openDRIVE map within minutes

## AVES Launcher: HD-map generation for any road on earth

Cloud-based, collabrative road editing tool Subscription-based HD-map & 3D creation

- Generate OpenDRIVE maps
  - automatd map creation
  - including elevation data
- Import & Edit OpenDRIVE
  - native OpenDRIVE editing
- Create 3D road mesh
- Export OpenDRIVE and 3D road mesh