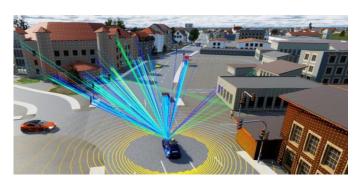

### AVES Reality in a nutshell: OpenDRIVE maps and synthetic 3D environments

HD-roadmaps, based on real-world locations

3D environment models around HDmap, based on real-world locations

Integration in automotive simulation tools & supplemental 3D engineering services