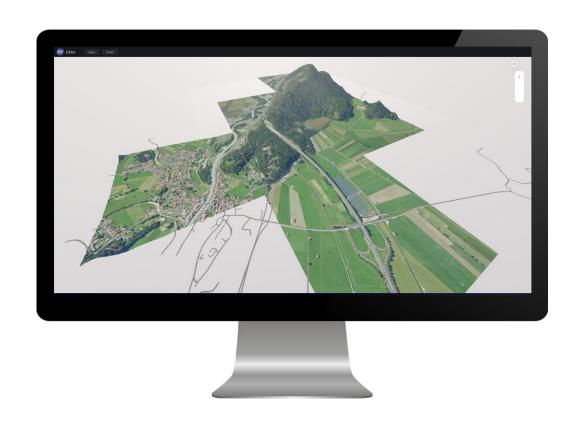

### AVES Reality in a nutshell: OpenDRIVE maps and synthetic 3D environments

HD-roadmaps, based on real-world locations

3D environment models around HDmap, based on real-world locations

Integration in automotive simulation tools & supplemental 3D engineering services

#### AVES Services: Creation and Editing on-demand

**HD-maps** 

OpenDRIVE including elevation data

#### **3D environments**

Based on real-world geospatial data Optimized for various simulation tools