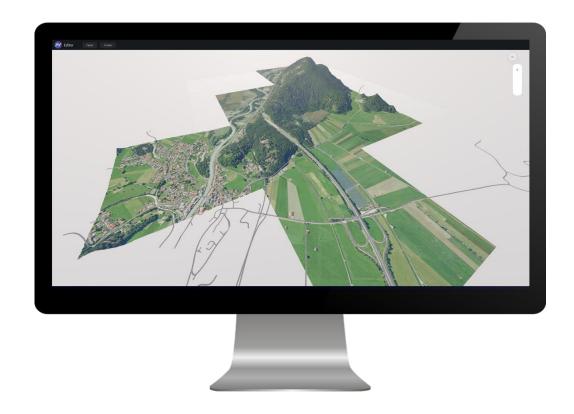

## AVES Launcher: HD-map generation for any road on earth

Cloud-based, collabrative road editing tool Subscription-based HD-map & 3D creation

- Generate OpenDRIVE maps
  - automatd map creation
  - including elevation data
- Import & Edit OpenDRIVE
  - native OpenDRIVE editing
- Create 3D road mesh
- Export OpenDRIVE and 3D road mesh

### AVES Launcher: HD-map generation for any road on earth

Beta release in winter 2023!

Sign up for the AVES Launcher beta waitinglist on our website!

Come by our booth for a live demo!

Increasing accuracy and updateability with your next evolution step: