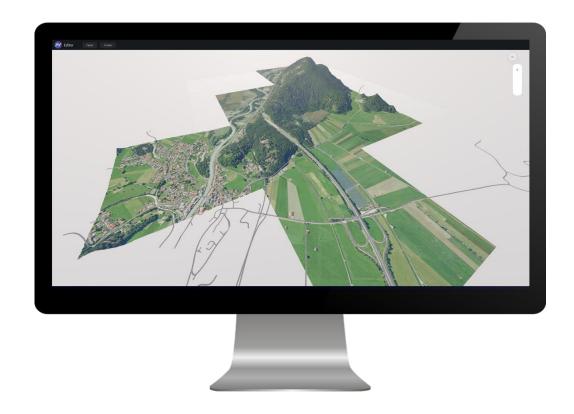

### AVES Reality in a nutshell: OpenDRIVE maps and synthetic 3D environments

HD-roadmaps, based on real-world locations

3D environment models around HDmap, based on real-world locations

Integration in automotive simulation tools & supplemental 3D engineering services

#### AVES Services: Creation and Editing on-demand

**HD-maps** 

OpenDRIVE including elevation data

#### **3D environments**

Based on real-world geospatial data Optimized for various simulation tools