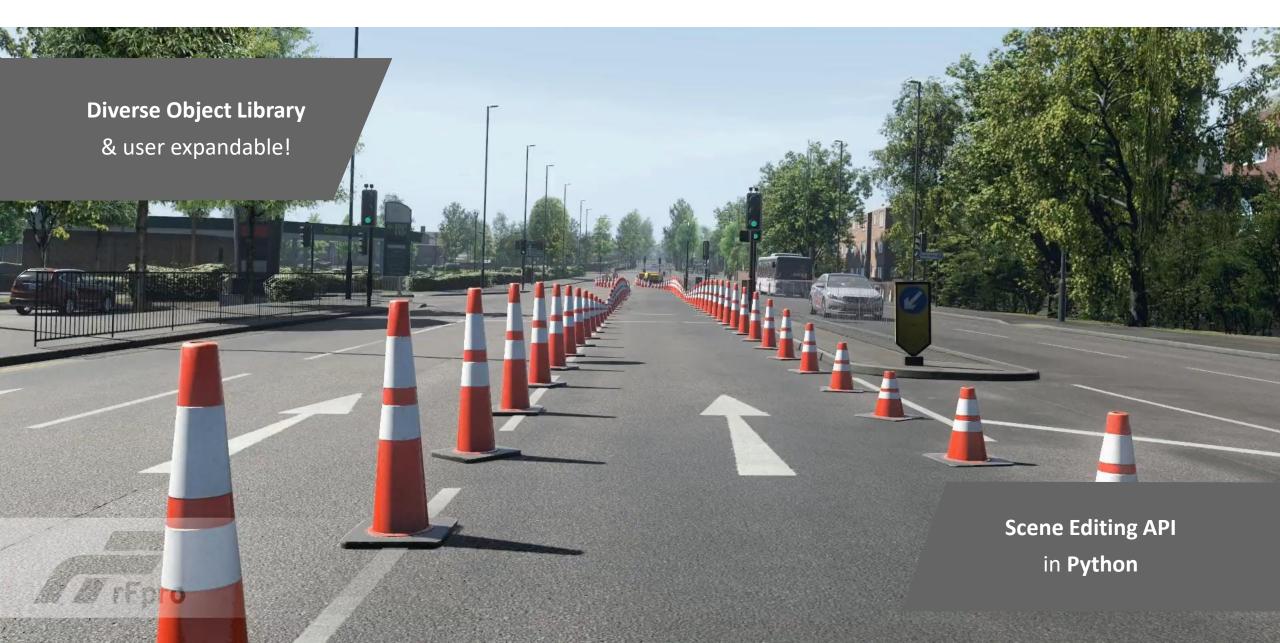

#### Live Object Visibility Control

#### Scene Variations – Python Scripted Objects