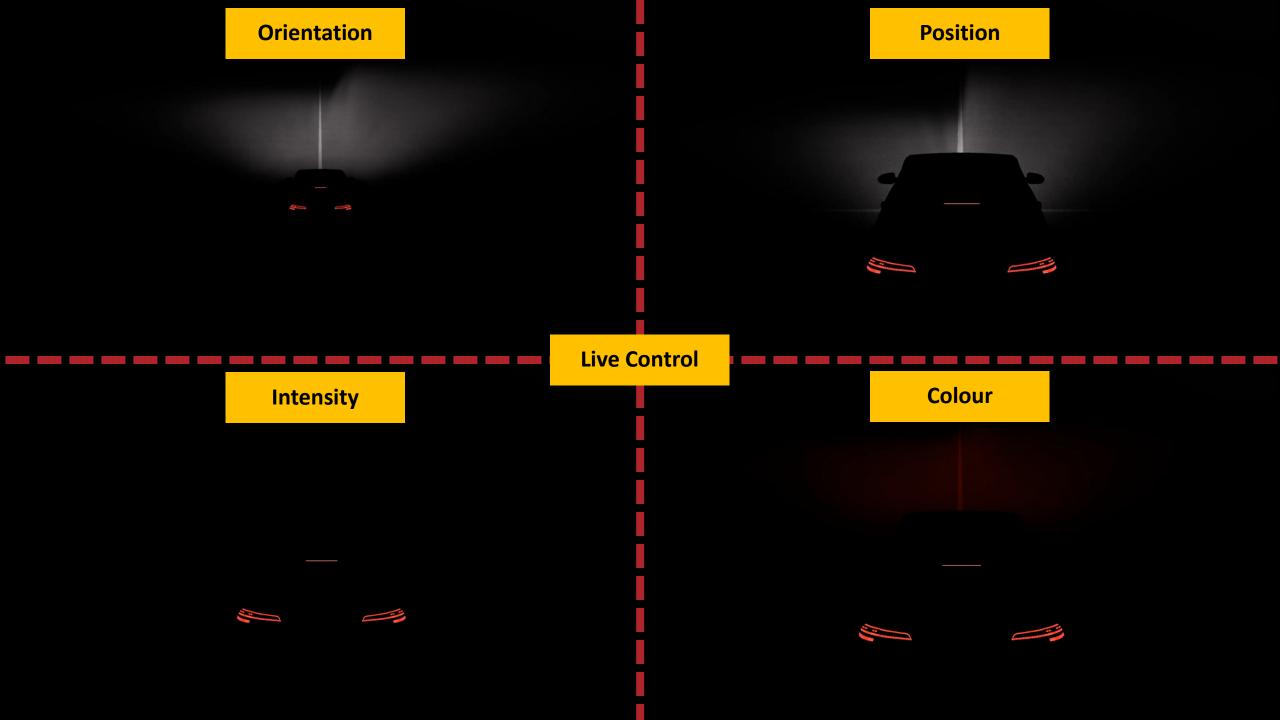

# Advanced Lighting

Hi-Def headlight & street lighting profiles

Using industry standard IES definitions