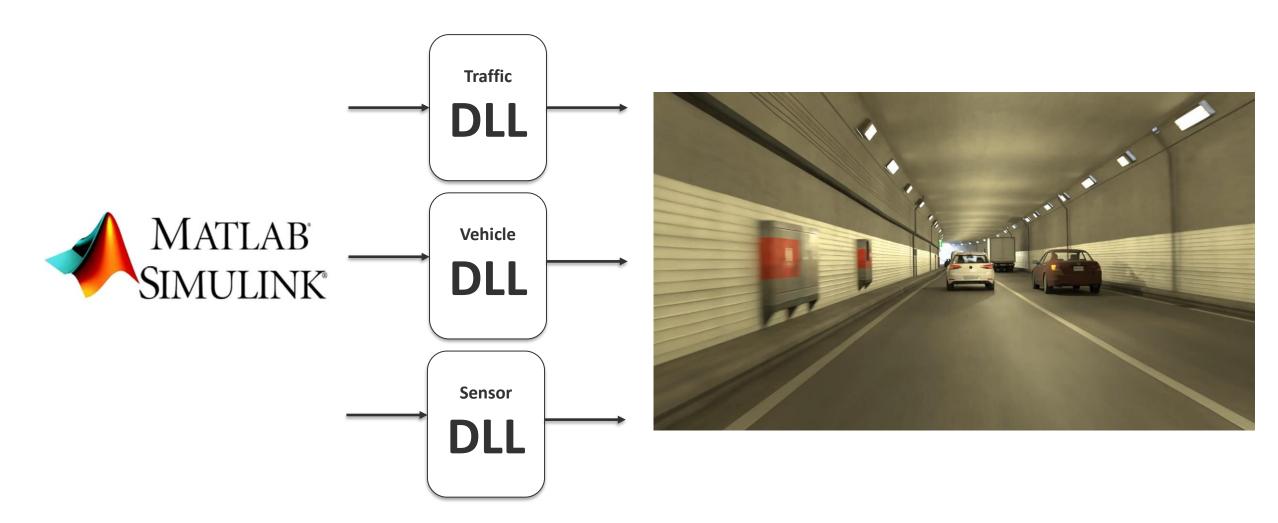

Transforming the Realism and Usability of Driving Simulation



Driving Simulation & Virtual Reality
Conference & Exhibition

# since **2007**





#### Model the **real world**

Allow you to **interact** with that world

Scale testing & training data, massively

# Driver in the Loop

#### Driver in The Loop

- HDR10 compatible displays
- Varjo headset support
- 360° playback videos for VR





## **Proving Grounds**

### **Public Roads**





**Testing & Race Circuits** 

**Parking Locations** 







# 15 Private Proving Grounds

for

11 Different OEMs / Tier 1s

#### MathWorks RoadRunner rFpro Export







## Automotive & ADAS

#### Live Object Visibility Control





#### Traffic Simulink Traffic Plugin





#### Scene Variations – Python Scripted Objects



#### Preconfigured Scenes





# Advanced Lighting

Hi-Def headlight & street lighting profiles

Using industry standard IES definitions









# Training Data Generation





#### **Ground Truth Classification**

## Sensor 1



### Sensor 2







#### Sony Semiconductor Solutions' sensor models integrated into rFpro

"The **collaboration** between **rFpro** and **Sony** Semiconductor

Solutions will provide an automotive-grade End2End **perception simulation** pipeline to the ADAS perception

system developers.

Sony has prepared a sensor model based on the internal architecture of the image sensors used in camera systems to achieve automotive-grade fidelity"



Kenji Onishi

Deputy Senior. General Manager,

Automotive Business Dep