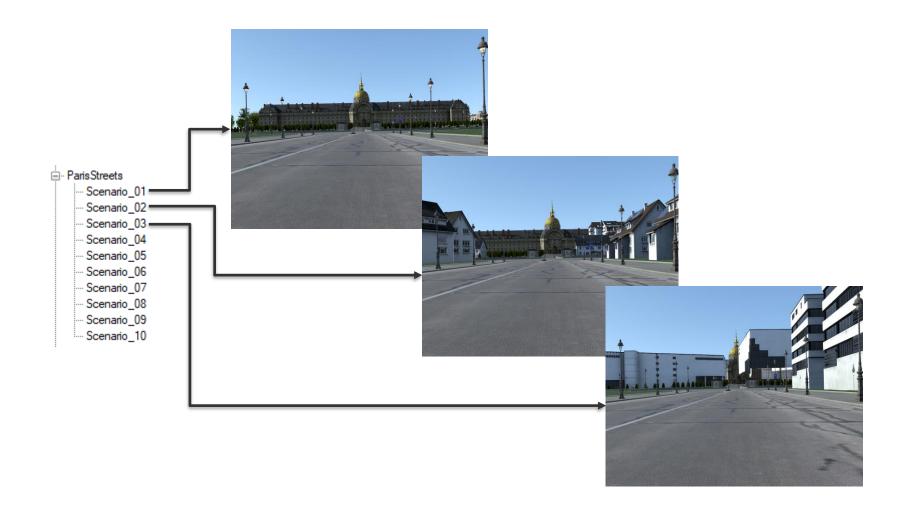

ransforming the Realism and Usability of Driving Simulation



Driving Simulation & Virtual Reality
Conference & Exhibition

# since **2007**





#### Model the **real world**

Allow you to **interact** with that world

Scale testing & training data, massively

# Driver in the Loop

#### Driver in The Loop

- HDR10 compatible displays
- Varjo headset support
- 360° playback videos for VR





## **Proving Grounds**

### **Public Roads**





**Testing & Race Circuits** 

**Parking Locations** 







# 15 Private Proving Grounds

for

11 Different OEMs / Tier 1s

#### MathWorks RoadRunner rFpro Export







## Automotive & ADAS

#### Live Object Visibility Control





#### Traffic Simulink Traffic Plugin





#### Scene Variations – Python Scripted Objects



#### Preconfigured Scenes





# Advanced Lighting

Hi-Def headlight & street lighting profiles

Using industry standard IES definitions









# Training Data Generation





#### **Ground Truth Classification**

## Sensor 1



### Sensor 2







#### Sony Semiconductor Solutions' sensor models integrated into rFpro

"The **collaboration** between **rFpro** and **Sony** Semiconductor

Solutions will provide an automotive-grade End2End **perception simulation** pipeline to the ADAS perception

system developers.

Sony has prepared a sensor model based on the internal architecture of the image sensors used in camera systems to achieve automotive-grade fidelity"



Kenji Onishi

Deputy Senior. General Manager,

Automotive Business Department,

Sony Semiconductor Solutions Corporation